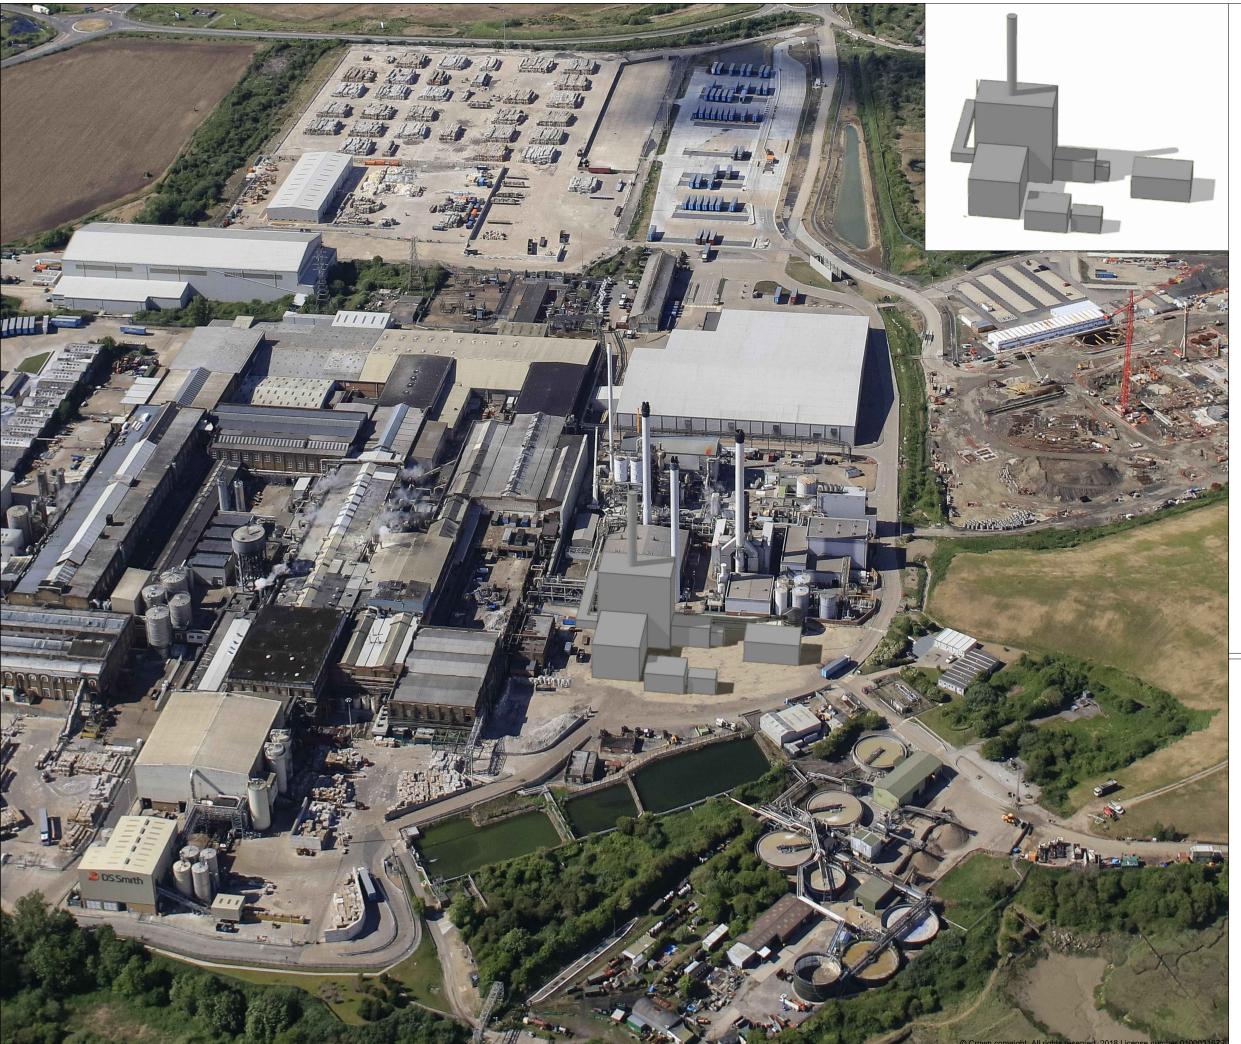

The Kemsley Mill K4 Combined Heat and Power Generating Station Development Consent Order

Title: Site Context - 3d Visual - Vertical Tube Boiler (view b)

Photo taken May 2017 Scale: NTS @ A3

Date: May 2018 Author: R.Massey Doc reference 10392-0022-008b